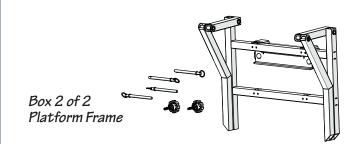

### Box #2 of 2 Includes:

Platform frame, quick release pins & retaining knobs.