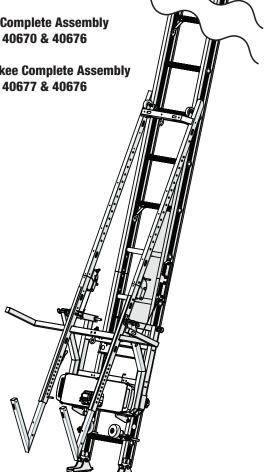

**Solar Platform** 

**DeWalt Complete Assembly** Part ID: 40670 & 40676

**Milwaukee Complete Assembly** Part ID: 40677 & 40676

IMPORTANT: Batteries/charger not included. User must supply their own batteries/charger depending on model purchased.