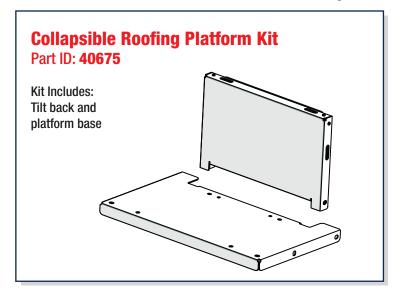

# **Individual Component Kits**:

**Platform Frame Kit** 

DeWalt Power Box Kit Part ID: 40672 Collapsible Roofing Platform Kit Part ID: 40675 Milwaukee Power Box Kit Part ID: 40673 Solar Tilt Back Platform Kit Part ID: 40676