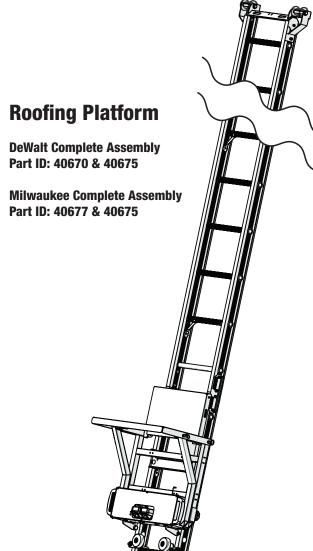

## **TranzVolt 2.0 Laddervator Kit Descriptions**

DeWalt "Starter" Kit Part ID: 40670 Milwaukee "Starter" Kit Part ID: 40677