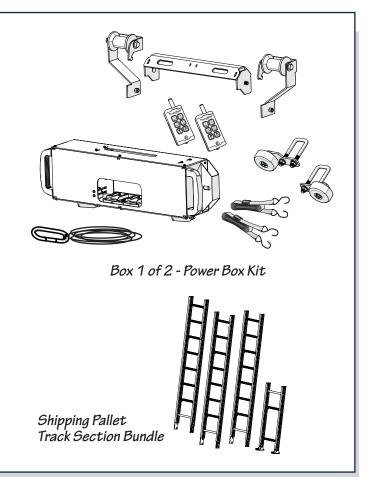

### **Box #1 of 2 Includes:**

Power box, two remotes, lower roller stops, top cap w/rollers, synthetic cable and two safety tie down's.

### **Shipping Pallet:**

**Track Section Bundle:** 

(3) 8 ft. track sections with splice plates w/nuts & bolts installed (1) 4 ft. track section with foot stops