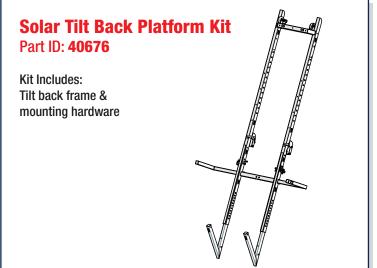

**Solar Platform** 

**DeWalt Complete Assembly** Part ID: 40670 & 40676

**Milwaukee Complete Assembly** Part ID: 40677 & 40676

IMPORTANT: Batteries/charger not included. User must supply their own batteries/charger depending on model purchased.

# **Individual Component Kits**:

**Platform Frame Kit** 

DeWalt Power Box Kit Part ID: 40672 Collapsible Roofing Platform Kit Part ID: 40675 Milwaukee Power Box Kit Part ID: 40673 Solar Tilt Back Platform Kit Part ID: 40676